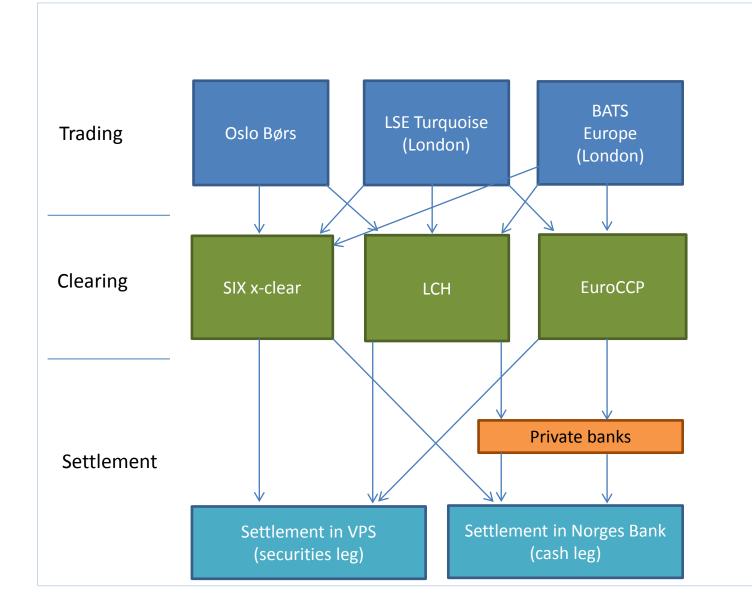

Chart 1.1 Use of Norwegian payment cards by issuer and function. Value as a percentage of total value. 2001–2015



Chart 1.2 Fees for using international payment cards in international four-party schemes



## Chart 1.3 Organisation of the payment system



Centralised payment system



## Partly desentralised payment system

Chart 3.1 Interbank and securities settlement systems in Norway<sup>1</sup>



1) The chart has been simplified for reasons of clarity. Source: Norges Bank Chart 3.2 Disruptions in NICS operations. Number of errors and error points. 1998–2015



1) Error points indicate error severity level. Source: NICS Operations Office

## Chart 3.3 Trading, clearing and settlement of equities in NOK