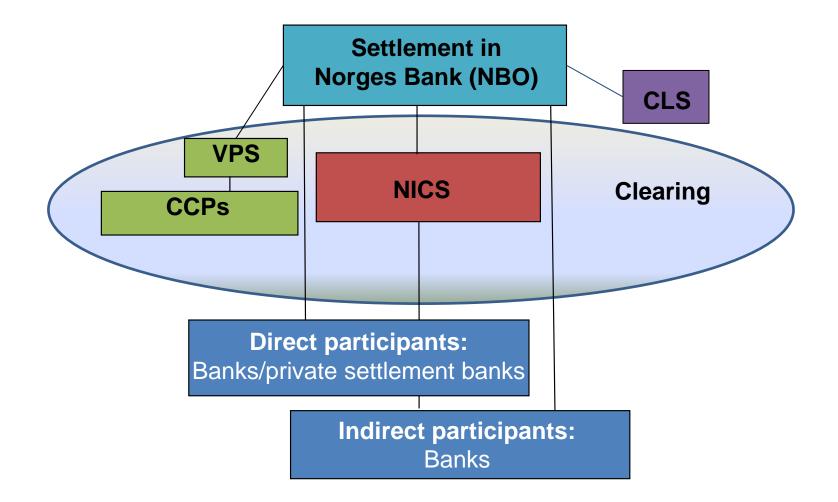

## Partly desentralised payment system

Chart 3.1 Interbank and securities settlement systems in Norway<sup>1</sup>

1) The chart has been simplified for reasons of clarity. Source: Norges Bank Chart 3.2 Disruptions in NICS operations. Number of errors and error points. 1998–2015