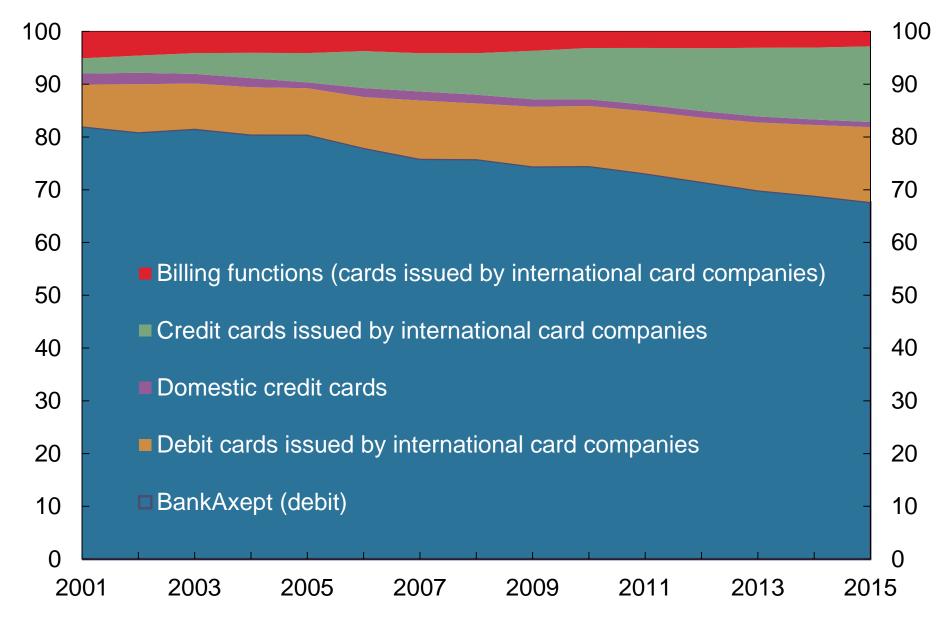

Chart 1.1 Use of Norwegian payment cards by issuer and function. Value as a percentage of total value. 2001–2015

Chart 1.2 Fees for using international payment cards in international four-party schemes