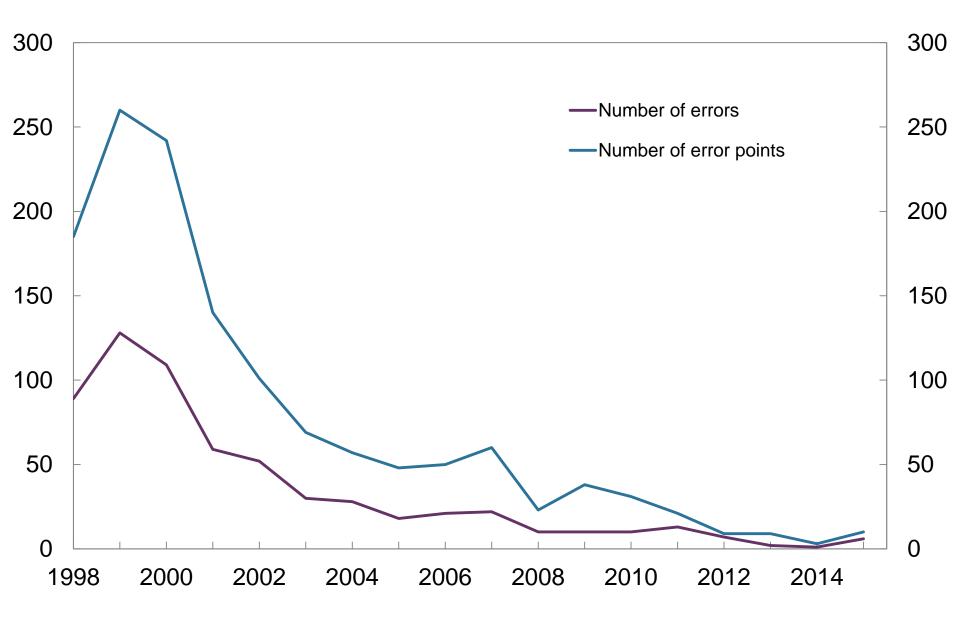

## Partly desentralised payment system

Chart 3.1 Interbank and securities settlement systems in Norway<sup>1</sup>

1) The chart has been simplified for reasons of clarity. Source: Norges Bank Chart 3.2 Disruptions in NICS operations. Number of errors and error points. 1998–2015

1) Error points indicate error severity level. Source: NICS Operations Office