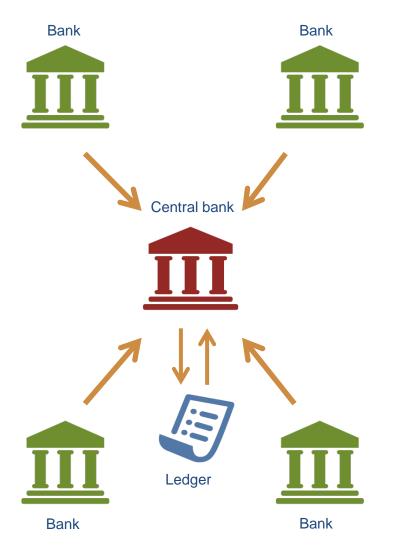

Chart 1.1 Use of Norwegian payment cards by issuer and function. Value as a percentage of total value. 2001–2015



Chart 1.2 Fees for using international payment cards in international four-party schemes



## Chart 1.3 Organisation of the payment system



Centralised payment system



## Partly desentralised payment system

Chart 3.1 Interbank and securities settlement systems in Norway<sup>1</sup>



1) The chart has been simplified for reasons of clarity. Source: Norges Bank Chart 3.2 Disruptions in NICS operations. Number of errors and error points. 1998–2015



1) Error points indicate error severity level. Source: NICS Operations Office

## Chart 3.3 Trading, clearing and settlement of equities in NOK