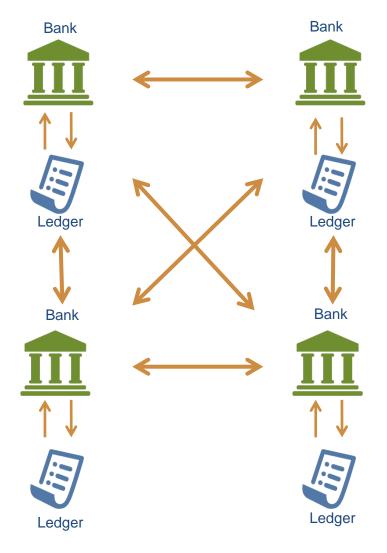

## Partly desentralised payment system

Chart 3.1 Interbank and securities settlement systems in Norway<sup>1</sup>

1) The chart has been simplified for reasons of clarity. Source: Norges Bank Chart 3.2 Disruptions in NICS operations. Number of errors and error points. 1998–2015