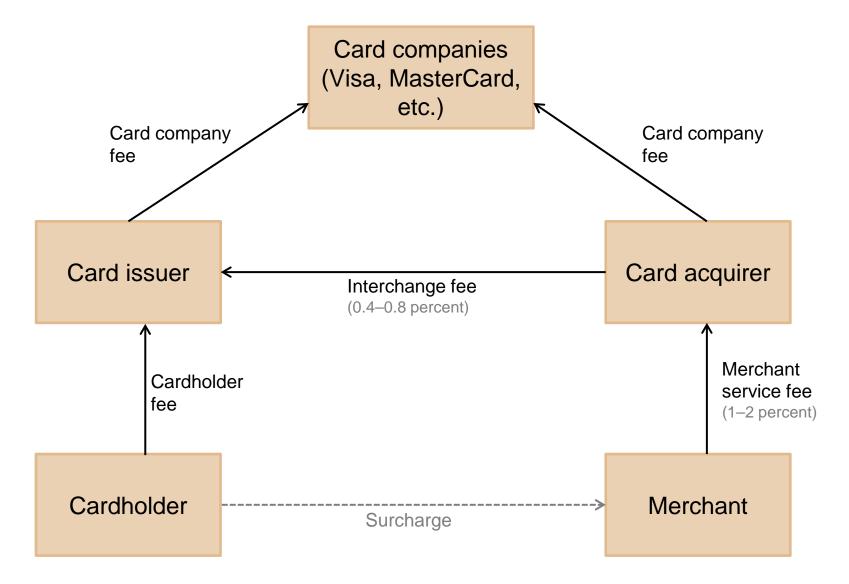

Chart 1.1 Use of Norwegian payment cards by issuer and function. Value as a percentage of total value. 2001–2015

Chart 1.2 Fees for using international payment cards in international four-party schemes