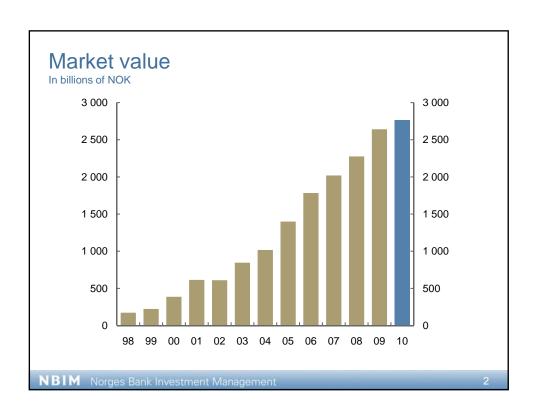

## Norges Bank Investment Management

Yngve Slyngstad, Chief Executive Officer, NBIM

Hearing before the Standing Committee on Finance and Economic Affairs of the Storting 18 May 2010

NBIM Norges Bank Investment Management



## Key figures 2008 – 2010

|                                   | 2010<br>Q1 | 2009 | 2008   | Since<br>Jan 1998 |
|-----------------------------------|------------|------|--------|-------------------|
| Return (NOK bn)                   | 103        | 613  | - 633  | 586               |
| Return (per cent)                 | 3.9        | 25.6 | - 23.3 | 4.9*              |
| Excess return (percentage points) | 0.4        | 4.1  | - 3.4  | 0.28*             |

\*) Annualised

NBIM Norges Bank Investment Management

3