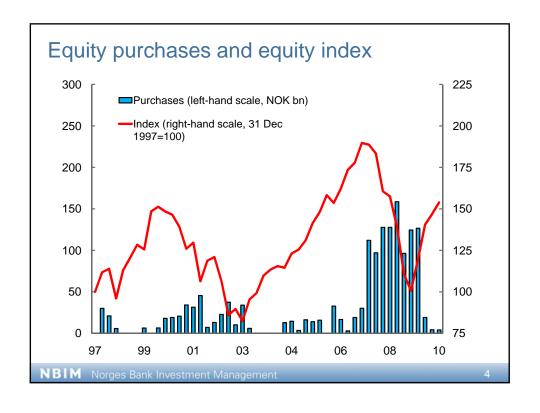

## Norges Bank Investment Management

Yngve Slyngstad, Chief Executive Officer, NBIM

Hearing before the Standing Committee on Finance and Economic Affairs of the Storting 18 May 2010

NBIM Norges Bank Investment Management



## Key figures 2008 – 2010

|                                   | 2010<br>Q1 | 2009 | 2008   | Since<br>Jan 1998 |
|-----------------------------------|------------|------|--------|-------------------|
| Return (NOK bn)                   | 103        | 613  | - 633  | 586               |
| Return (per cent)                 | 3.9        | 25.6 | - 23.3 | 4.9*              |
| Excess return (percentage points) | 0.4        | 4.1  | - 3.4  | 0.28*             |

\*) Annualised

NBIM Norges Bank Investment Management

3