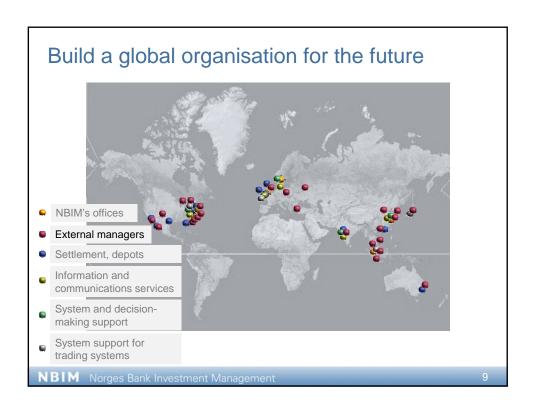

## Norges Bank Investment Management

Yngve Slyngstad, Chief Executive Officer, NBIM

Hearing before the Standing Committee on Finance and Economic Affairs of the Storting 18 May 2010

NBIM Norges Bank Investment Management



## Key figures 2008 – 2010

|                                   | 2010<br>Q1 | 2009 | 2008   | Since<br>Jan 1998 |
|-----------------------------------|------------|------|--------|-------------------|
| Return (NOK bn)                   | 103        | 613  | - 633  | 586               |
| Return (per cent)                 | 3.9        | 25.6 | - 23.3 | 4.9*              |
| Excess return (percentage points) | 0.4        | 4.1  | - 3.4  | 0.28*             |

\*) Annualised

NBIM Norges Bank Investment Management

3