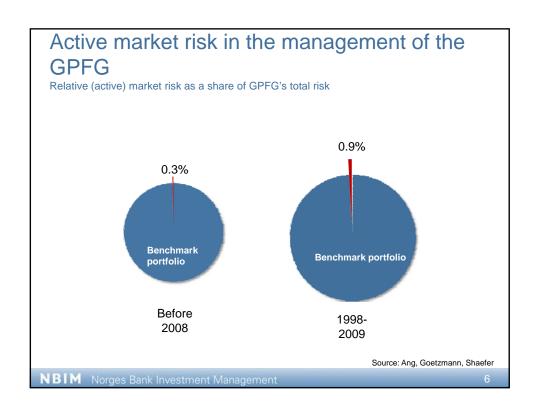

## Norges Bank Investment Management

Yngve Slyngstad, Chief Executive Officer, NBIM

Hearing before the Standing Committee on Finance and Economic Affairs of the Storting 18 May 2010

NBIM Norges Bank Investment Management



## Key figures 2008 – 2010

|                                   | 2010<br>Q1 | 2009 | 2008   | Since<br>Jan 1998 |
|-----------------------------------|------------|------|--------|-------------------|
| Return (NOK bn)                   | 103        | 613  | - 633  | 586               |
| Return (per cent)                 | 3.9        | 25.6 | - 23.3 | 4.9*              |
| Excess return (percentage points) | 0.4        | 4.1  | - 3.4  | 0.28*             |

\*) Annualised

NBIM Norges Bank Investment Management

3