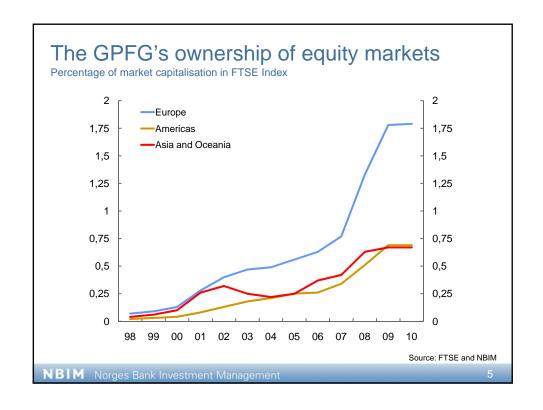

## Norges Bank Investment Management

Yngve Slyngstad, Chief Executive Officer, NBIM

Hearing before the Standing Committee on Finance and Economic Affairs of the Storting 18 May 2010

NBIM Norges Bank Investment Management



## Key figures 2008 – 2010

|                                   | 2010<br>Q1 | 2009 | 2008   | Since<br>Jan 1998 |
|-----------------------------------|------------|------|--------|-------------------|
| Return (NOK bn)                   | 103        | 613  | - 633  | 586               |
| Return (per cent)                 | 3.9        | 25.6 | - 23.3 | 4.9*              |
| Excess return (percentage points) | 0.4        | 4.1  | - 3.4  | 0.28*             |

\*) Annualised

NBIM Norges Bank Investment Management

3