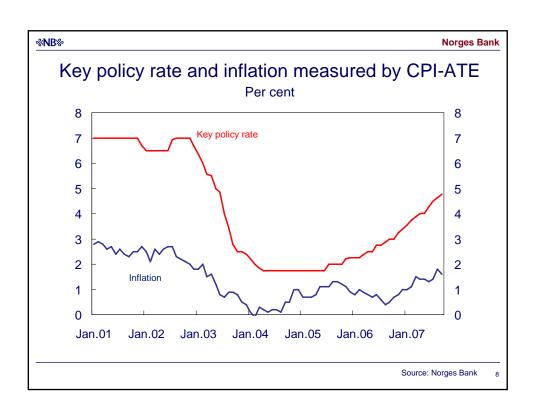

%NB% Norges Bank

## Monetary policy and the labour market

Governor Svein Gjedrem Conference to mark the 10th anniversary of the Federation of Norwegian Professional Associations 24 October 2007

1

%NB% Norges Bank

Favourable developments in Norwegian economy

- Improved terms of trade
- High productivity growth
- Increased supply of labour

2













%NB% Norges Bank

## Interplay in economic policy

 Norges Bank's response pattern is consistent with the inflation target set by Government and Storting

- Social partners: "Leader"
  - take Norges Bank's response to their actions into account
- Norges Bank: "Follower"
  - sets the interest rate depending on the effects of wage developments on inflation

9