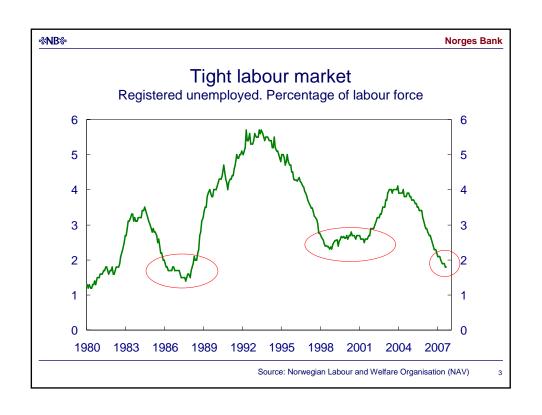

- Improved terms of trade
- High productivity growth
- Increased supply of labour

2

%NB% Norges Bank