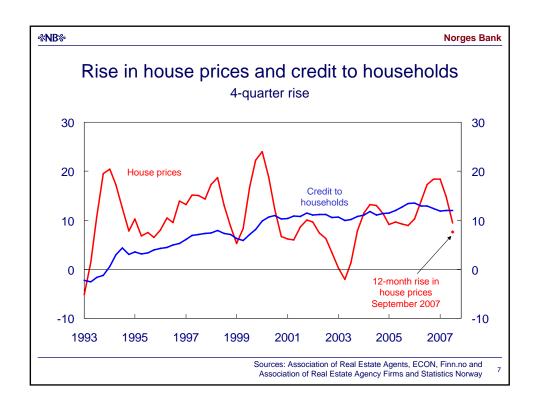

%NB% Norges Bank

## Monetary policy and the labour market

Governor Svein Gjedrem Conference to mark the 10th anniversary of the Federation of Norwegian Professional Associations 24 October 2007

1

%NB% Norges Bank

Favourable developments in Norwegian economy

- Improved terms of trade
- High productivity growth
- Increased supply of labour

2













%NB% Norges Bank

## Interplay in economic policy

 Norges Bank's response pattern is consistent with the inflation target set by Government and Storting

- Social partners: "Leader"
  - take Norges Bank's response to their actions into account
- Norges Bank: "Follower"
  - sets the interest rate depending on the effects of wage developments on inflation

9