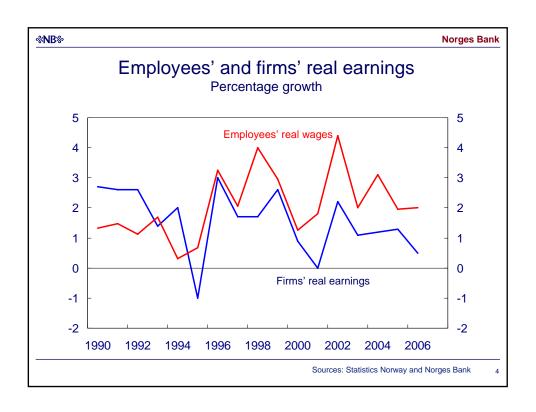

- Improved terms of trade
- High productivity growth
- Increased supply of labour

2

%NB% Norges Bank