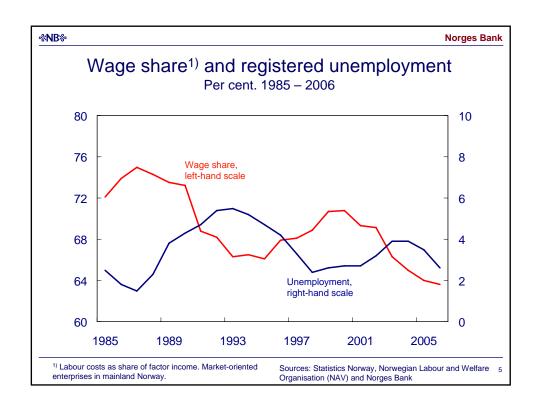

- Improved terms of trade
- High productivity growth
- Increased supply of labour

2

%NB% Norges Bank