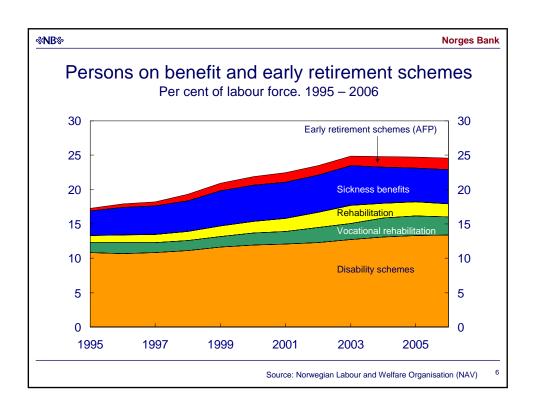

- Improved terms of trade
- High productivity growth
- Increased supply of labour

2

%NB% Norges Bank