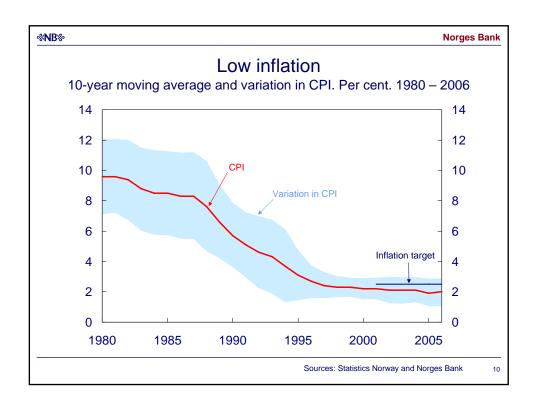

%NB% Norges Bank

## Monetary policy and the labour market

Governor Svein Gjedrem Conference to mark the 10th anniversary of the Federation of Norwegian Professional Associations 24 October 2007

1

%NB% Norges Bank

Favourable developments in Norwegian economy

- Improved terms of trade
- High productivity growth
- Increased supply of labour

2













%NB% Norges Bank

## Interplay in economic policy

 Norges Bank's response pattern is consistent with the inflation target set by Government and Storting

- Social partners: "Leader"
  - take Norges Bank's response to their actions into account
- Norges Bank: "Follower"
  - sets the interest rate depending on the effects of wage developments on inflation

9